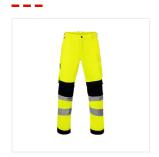

# WORK TROUSERS HAVEP® HIGH VISIBILITY+ - Model 80574

Collection

HAVEP® High Visibility +

lorms

### Description

Work trousers from the HAVEP® High Visibility+ collection. These work trousers are made of cotton and polyester. Combine with work trousers 80573, 80574 Bodytrousers 20453 or (American 20446, 20447) Coveralls 20445, 20444 for visibility class 3.

#### Characteristics

- Concealed zip
- 2 inset side pockets, 1 with D-ring
- 1 inset back pocket with flap
- Detachable ruler pocket
- Detachable thigh pocket with flap
- Easy-access knee pockets with opening at top, lockable with flap and velcro
- Elasticated back
- Pre-shaped trouser legs for a very good fit
- Triple-stitched seams in vulnerable areas for extra durability
- Extra inset at crotch to prevent ripping
- Reflective tape