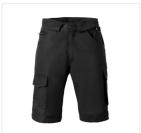

## Description

Bermuda shorts from the HAVEP® Basic collection with Cordura® reinforcements. These Bermuda shorts are made of cotton/polyester.

# Characteristics

- concealed zip fastening
- 2 inset side pockets, 1 with additional patch pocket
- 2 back pockets with flap
- ruler pocket with tape measure pocket
- thigh pocket with flap
- Mobile phone pocket with flap
- Cordura® reinforcements
- 1 D-ring at front and 1 D-ring at back