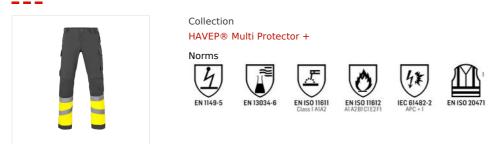

## WORK TROUSERS HAVEP® MULTI PROTECTOR+ - Model 80570

## Description

Work trousers from the HAVEP® Multiprotector+ Inherent FR collection. These trousers meet 6 safety standards and are made of modacrylic with organic cotton.

Characteristics

- concealed zip fastening
- 2 inset side pockets with concealed press studs, 1 with D-ring
- 1 inset back pocket with flap
- detachable ruler pocket with flap
- detachable thigh pocket with flap
- · easy-access knee pockets with opening on top, lockable with flap and velcro
- elasticated back
- pre-shaped trouser legs for a very good fit
- triple-stitched seams in vulnerable areas for extra durability
- extra inset at crotch to prevent ripping
- reflective tape

## Quality

54%/45%/1% | modacrylic/cotton (organic)/carbon | 2/1 twill weave | 330 g/m<sup>2</sup>

Available sizes (other sizes on request) Geen Standaard Maat