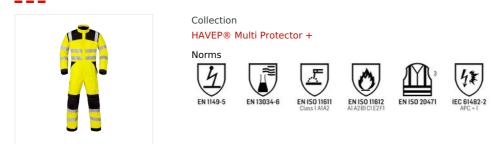

## COVERALL HAVEP® MULTI PROTECTOR+ - Model 20435

## Description

Coverall from the HAVEP® Multi Protector+ inherent FR collection. This Coverall meets 6 safety standards and is made of modacrylic with organic cotton.

Characteristics

- · concealed zip fastening with concealed press studs and concealed velcro
- 2 inset side pockets with concealed press studs, 1 with D-ring
- 2 inset chest pockets
- 1 inset breast pocket with flap and press stud
- 1 inset back pocket with flap
- detachable ruler pocket with flap
- detachable thigh pocket with flap
- easy-access knee pockets with opening at top, lockable with flap and velcro elasticated back
- back pleats for extra freedom of movement
- 2 gas mask loops
- pre-shaped trouser legs for a very good fit
- triple-stitched seams in vulnerable areas for extra durability
- sleeves adjustable by means of press studs
- extra insert at crotch to prevent tearing
- high collar
- chin guard
- reflective tape

Coverall from the HAVEP® Multiprotector+ inherent FR collection. This Coverall meets 6 safety standards and is made of modacrylic with organic cotton Quality

54%/45%/1% | modacrylic/cotton (organic)/carbon | 2/1 twill weave | 330 g/m²