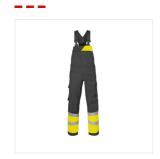

### Description

American Coverall from the HAVEP® Multi Protector+ inherent FR collection. This Coverall meets 6 safety standards and is made of modacrylic with organic cotton.

### Characteristics

- · Concealed zip
- 2 inset side pockets with concealed press stud
- · Spacious chest pocket with flap and D-ring
- · 2 inset pockets with press stud
- 1 inset back pocket with flap
- Detachable ruler pocket with flap
- Detachable thigh pocket with flap
- Easy-access knee pockets with opening at top, lockable with flap and hook-and-loop fastener
- Pre-shaped trouser legs for a very good fit
- Triple-stitched seams in vulnerable areas for extra durability
- Tricot in side seam at waistband for extra comfort
- Adjustable shoulder straps with elastic
- Extra inset at crotch to prevent tearing
- Reflective tape