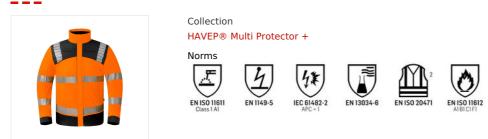

## Description

Softshell from the HAVEP® Multi Protector+ collection. This jacket meets 6 standards and is made of recycled polyester.

Characteristics

- Concealed zip fastening with concealed velcro
- 2 inset side pockets with concealed zip, 1 with D-ring
- 1 inserted breast pocket with flap and press stud
- Inside pocket with zip
- Breathable windproof and water-resistant
- 2 gas mask loops
- Sleeves with jersey windcatcher
- · Chin guard
- Reflective tape
- Extended back