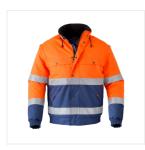

## Description

All season jacket from the HAVEP® High Visibility collection. This jacket with removable lining is made of polyester/cotton.

Characteristics

- All season jacket
- concealed zip fastening with press studs
- napoleon pocket
- 2 inset side pockets with press stud
- 2 inset breast pockets with press stud
- elasticated waist
- detachable sleeves
- detachable lining
- cuffs with elastic band
- hood
- reflective tape