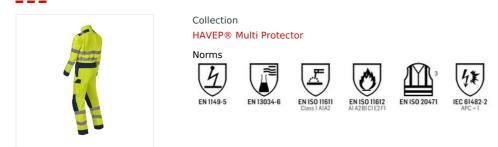

## COVERALL HAVEP® MULTI PROTECTOR+ - Model 20432

## Description

Coverall from the HAVEP® Multi Protector+ FR treated collection. This Coverall is made of cotton and polyester and meets 6 safety standards.

Characteristics

- Concealed zip fastening with concealed press studs and concealed velcro
- 2 inset side pockets with concealed press studs, 1 with D-ring 2 intasteners
- 1 inset breast pocket with flap and press stud
- 1 inset back pocket with flap
- Detachable ruler pocket with flap
- Detachable thigh pocket with flap
- Easy-access knee pockets with opening at top, sealable with flap and hook-and-loop fastener elastic in back for extra freedom of movement
- 2 gas mask loops pre-shaped trouser legs for a very good fit
- Triple-stitched seams in vulnerable areas for extra durability
- Sleeves adjustable by means of press studs
- Extra insert at crotch to prevent tearing
- High collar
- Reflective tape

## Quality

80%/19%/1% | cotton/polyester/carbon | 4/1 satin weave | 280 g/m²

Available sizes (other sizes on request)

46-64