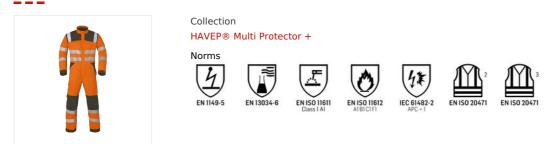

## Description

Coverall from the HAVEP® Multi Protector+ inherent FR collection. This Coverall meets 6 safety standards and is made of modacrylic with organic cotton.

Characteristics

- · concealed zip fastening with concealed press studs and concealed velcro
- 2 inset side pockets with concealed press studs, 1 with D-ring
- 2 inset chest pockets
- 1 inset breast pocket with flap and press stud
- 1 inset back pocket with flap
- detachable ruler pocket with flap
- detachable thigh pocket with flap
- easy-access knee pockets with opening at top, lockable with flap and velcro elasticated back
- back pleats for extra freedom of movement
- 2 gas mask loops
- pre-shaped trouser legs for a very good fit
- triple-stitched seams in vulnerable areas for extra durability
- sleeves adjustable by means of press studs
- extra insert at crotch to prevent tearing
- high collar
- chin guard
- reflective tape

Coverall from the HAVEP® Multiprotector+ inherent FR collection. This Coverall meets 6 safety standards and is made of modacrylic with organic cotton Quality

36%/33%/30%/1% | modacrylic/polyester/aramid/carbon | 260 g/m<sup>2</sup>