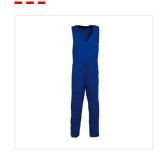

# BODY TROUSERS HAVEP® BASIC - Model 2783-

#### Description

Body trousers with knee pockets from the HAVEP® Basic collection. These body trousers with elasticated shoulder panel are made of cotton/polyester.

### Characteristics

- concealed zip fastening with press studs
- 2 side pockets
- 2 inside pockets
- breast pocket with flap
- pen pocket
- mobile phone pocket
- back pocket with flap
- ruler pocket with tape measure pocket
- knee pockets
- elasticated back
- elasticated shoulder panel.