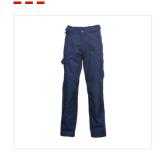

### Description

Work trousers from the HAVEP® Basic collection with Cordura® knee pockets and reinforcements. These trousers are made of cotton/polyester.

# Characteristics

- concealed zip fastening
- 2 inset side pockets, 1 with additional patch pocket
- 2 back pockets with flap
- ruler pocket with tape measure pocket
- thigh pocket with flap
- · Mobile phone pocket with flap
- Cordura® knee pockets
- Cordura® reinforcements
- 1 D-ring at front and 1 D-ring at back