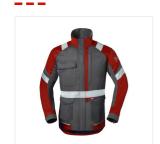

# WOMEN'S WORK COAT 5-SAFETY IMAGE+ - Model 50388

Collection

HAVEP® 5safety Image +

## Description

Women's jacket from the HAVEP® 5 safety image+ collection. This jacket meets 6 standards and is made of cotton/polyester/carbon.

### Characteristics

- concealed zip fastening with concealed press studs
- 2 front pockets with flap
- 2 inset breast pockets
- flight mask loop
- · cuffs with Velcro
- back pleats extended back panel
- additional inserts in the armpits to enhance freedom of movement
- reflective tape