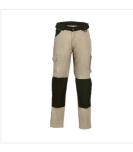

## WORK TROUSERS KNEEPOCKET HAVEP® BASIC - Model 8657-

## Description

Work trousers from the HAVEP® Basic collection. These work trousers with Cordura® knee pockets and reinforcements are made of cotton/polyester.

Characteristics

- concealed zip fastening
- 2 inset side pockets, 1 with additional patch pocket
- 2 back pockets with flap
- ruler pocket with tape measure pocket
- thigh pocket with flap
- Mobile phone pocket with flap
- Cordura® knee pockets
- Cordura® reinforcements
- 1 D-ring at front and 1 D-ring at back