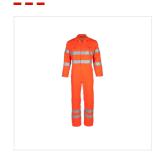

# COVERALL HAVEP® HIGH VISIBILITY KL-3 - Model 2404-

Collection
HAVEP® High Visibility

Norms

### Description

Overall from the HAVEP® High Visibility collection. This fluorescent orange coverall with knee pockets is made of polyester/cotton.

### Characteristics

- concealed press stud fastening
- 2 side pockets
- 2 inset chest pockets
- 2 inset breast pockets
- back pocket
- ruler pocket
- knee pockets inside
- elasticated back
- · back pleats
- · reflective tape