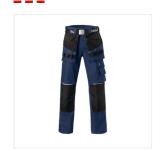

#### Description

Work trousers from the HAVEP® Basic collection. Work trousers with Cordura® knee pockets. tool pockets and belt is made of cotton/polyester.

#### Characteristics

- concealed zip
- 2 side pockets
- 2 detachable front pockets
- 2 back pockets
- ruler pocket
- thigh pocket with flap and mobile phone pocket
- adjustable Cordura® knee pockets
- belt
- Cordura® reinforcements
- hammer loop
- · reflective piping