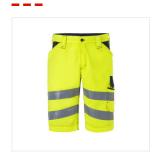

# BERMUDA HAVEP® HIGH VISIBILITY - Model 80232

Collection
HAVEP® High Visibility Excellence

Norma

#### Description

Bermuda shorts from the HAVEP® High Visibility collection. This modern Bermuda is remarkably safe and made of polyester/cotton.

## Characteristics

- concealed zip fastening
- 2 inset spacious side pockets with additional inset pocket
- 1 of which can be closed with a zip
- 2 large back pockets
- detachable ruler pocket with 2 extra pockets
- · large detachable thigh pocket with flap and press stud with extra storage options
- elasticated back
- 1 D-ring for badge holder
- reflective tape
- · reflective piping