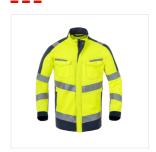

# WORK JACKET HAVEP® HIGH VISIBILITY - Model 50169

Collection
HAVEP® High Visibility Excellence

Norma

### Description

Jacket from the HAVEP® High Visibility collection. This modern jacket with D-ring for badge holder is made of polyester/cotton.

# Characteristics

- concealed zip fastening with press studs
- 2 inset side pockets with press stud
- 2 inset breast pockets with flap and press stud, right breast pocket with D-ring for badge holder
- 2 large inside pockets
- back pleats for extra freedom of movement
- sleeves adjustable with Velcro
- extended back
- reflective tape
- · reflective piping

# Quality

60%/40% | polyester(recycled)/cotton | 4/1 satin weave | 290 g/m²