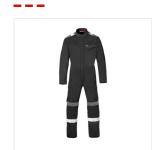

#### Description

Overall from the HAVEP® Force + collection. This overall is made of cotton/polyester and offers optimal wearing comfort. Meets welder standard class 1

## Characteristics

- · Concealed press stud fastening
- 2 inset side pockets
- 2 thigh pockets with flap
- 1 breast pocket with flap
- 1 back pocket with flap
- knee pockets
- elasticated back
- sleeves with press-studs
- reflective tape on shoulders
- back pleats.

## Quality

79%/20%/1% | cotton/polyester/carbon | 4/1 satin weave | 350 g/m<sup>2</sup>