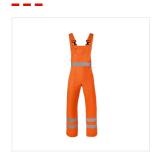

## Description

American RWS coverall with knee pockets from HAVEP® High Visibility collection. These coveralls have vertical reflection for better visibility and are made of polyester/cotton

### Characteristics

- concealed zip
- 2 side pockets
- breast pocket with flap
- pen pocket
- mobile phone pocket
- back pocket
- ruler pocket
- knee pockets inside
- adjustable shoulder straps with elastic
- reflective tape

### Quality

60%/40% | polyester(recycled)/cotton | 4/1 satin weave | 290 g/m²