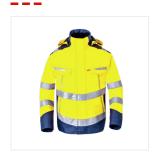

# PARKA HAVEP® HIGH VISIBILITY - Model 50217

Collection

HAVEP® High Visibility Excellence

Norma

### Description

Parka from the HAVEP® High Visibility collection. This parka with taped seams complies with EN343 and is made of polyester.

### Characteristics

- concealed zip fastening with concealed press studs
- napoleon pocket with zip
- 2 inset zipped side pockets
- inner zipped pocket
- 2 inset breast pockets, right breast pocket with D-ring for badge holder
- wind- and waterproof with taped seams
- · extended back section
- reflective tape
- reflective piping
- · adjustable detachable hood with press studs
- fleece on inside of collar
- chin guard