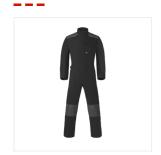

### Description

Overall from the HAVEP®shift collection. These overalls are made of cotton and polyester.

### Characteristics

- Concealed zip with concealed press studs
- thigh pocket with concealed press stud fastening
- ruler pocket with tape measure pocket
- Cordura® knee pockets with Velcro closure
- 1 back pocket with concealed press stud fastening
- back pleats
- 1 breast pocket with concealed press stud fastening
- elastic band at back
- · reflective piping
- inset front pockets
- D-ring
- extra inset at crotch to prevent tearing
- concealed press studs on sleeve.